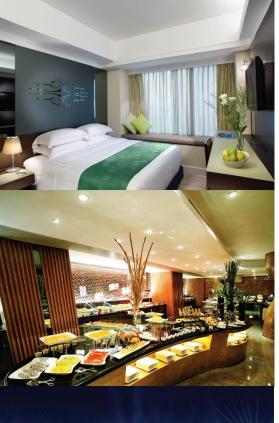

## ITINERARY:

Day I: Arrive Hong Kong

- Arrival at Hong Kong Airport.
- SIC Transfer to Hotel for check-in
- Overnight at Harbour Plaza 8 Degrees.

## Day 2: Hong Kong (B)

- Breakfast at Hotel.
- Half Day Hong Kong SIC City Tour (approx. 03 hrs)
  - Aberdeen Harbour & Fishing Village, where an optional sampan ride is
  - Jewellery Factory, for a quick insight to the making of jewellery making.
  - Pass by picturesque Repulse Bay.
  - Stanley Market with an array of shops and a chance to pick up some bargains.
  - Victoria Peak, famous for its spectacular views, including a ride of the Peak Tram.
- Overnight at Harbour Plaza 8 Degrees.

## Day 3: Departure Hong Kong (B)

- Breakfast at Hotel.
- 12:00hrs Check-out Hotel.
- Free program until SIC transfer to Hong Kong Airport for departure.

\*Fri-Sat Surcharge @ Usd 25 per room per night+ \*Midnight Surcharge (2200-0700hrs) @ Usd 35 per pax per way\*